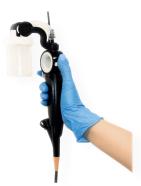

#### SINGLE OPERATOR SAMPLING SOLUTION

A physician can solo perform sampling, and switch to another container as needed.