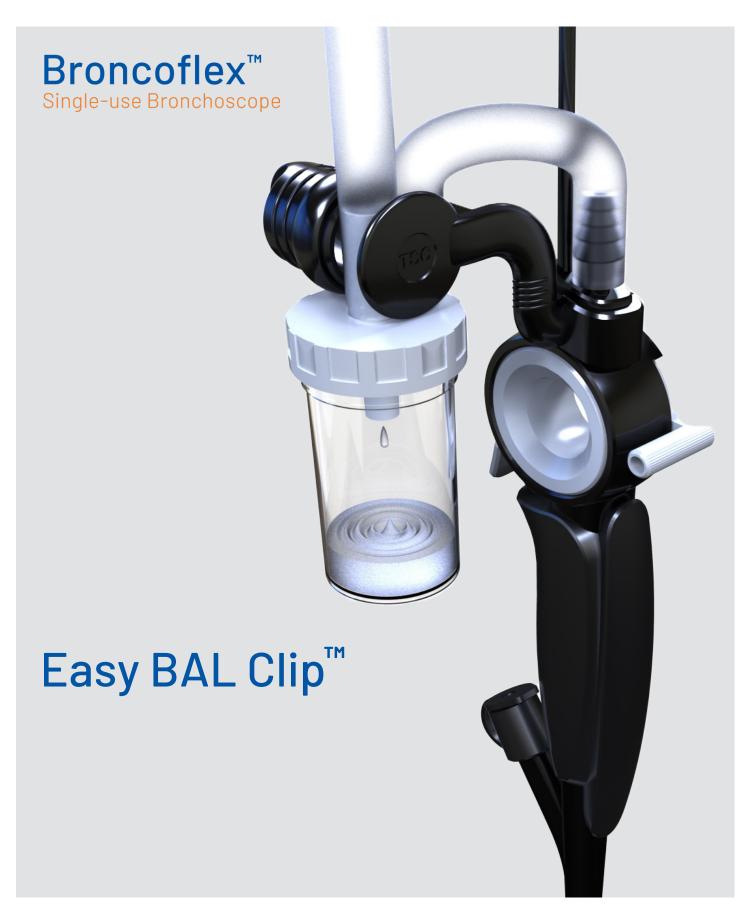

# EASY SAMPLING SOLUTION

Easy BAL Clip<sup>™</sup>

Easy BAL Clip<sup>™</sup> is a single-use sampling solution for bronchoalveolar lavage procedure. Attached to the Broncoflex, it can be connected to multiple sizes of specimen containers.

### COMPATIBILITY WITH SPECIMEN CONTAINER

Easy BAL Clip™ allows connection to multiple sizes of specimen containers. No limit in the sample size or number of sampling.

### IMPROVED SUCTION LINE MANAGEMENT

Top handle placement keeps specimen container upright to prevent sample loss.

The Surgical Company Endovision Axess Vision Technology Zone de la Liodière - 6 rue de la Flottière 37300 Joué-lès-Tours (France) Tel.: + 33 (0)2 47 34 32 90 https://tsc-group.com/endovision www.broncoflex.com